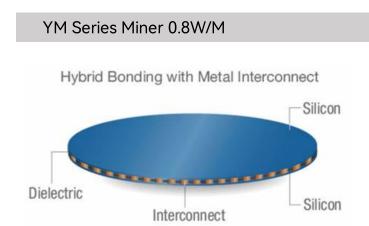

## 3D Stacking-the Core Technology

YM-100

-Adopts industry-leading 3D stacking technology (Apple's flagship Macbook, the M1 Ultra chip, also uses 3D stacking)

- Adopts ingenious chip architecture design
- -Adopts mature 40nm process, chip capacity guaranteed

- Full-fledged technology: CMOS chip for mobile phone camera in 2017
- Low process (40nm) cost competitive
- Performance improvement of great potential,
  6-10 times, GPU mining machine killer