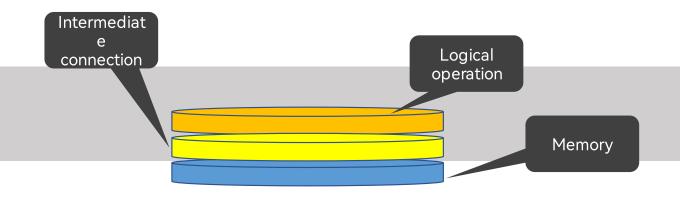

### LOYALTECH

Founded in Singapore, LOYALTECH is the world's leading provider of ETH&ETC ASIC chip mining machines. Its machines were mass-produced at the end of 2020. Since its establishment, the company has adhered to the core philosophy of transparent management and technology-driven, making the company at the forefront of the industry in terms of technology and market recognition, and its customer base covers more than 10 countries and regions around the globe. LOYALTECH's products, which adopt unique chip design architecture and industry-leading 3D stacking computing chip technology, connect computing chips and memory chips seamlessly and can provide extremely energy-efficient hashrate machines and solutions for the global ETH&ETC network.

## 3D Stacking-the Core Technology

YM-100

-Adopts industry-leading 3D stacking technology (Apple's flagship Macbook, the M1 Ultra chip, also uses 3D stacking)

- Adopts ingenious chip architecture design
- -Adopts mature 40nm process, chip capacity guaranteed

- Full-fledged technology: CMOS chip for mobile phone camera in 2017
- Low process (40nm) cost competitive
- Performance improvement of great potential,
  6-10 times, GPU mining machine killer