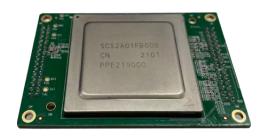

## 3D Stacking-the Core Technology

YM-100

-Adopts industry-leading 3D stacking technology (Apple's flagship Macbook, the M1 Ultra chip, also uses 3D stacking)

- Adopts ingenious chip architecture design
- -Adopts mature 40nm process, chip capacity guaranteed

- Full-fledged technology: CMOS chip for mobile phone camera in 2017
- Low process (40nm) cost competitive
- Performance improvement of great potential,
  6-10 times, GPU mining machine killer