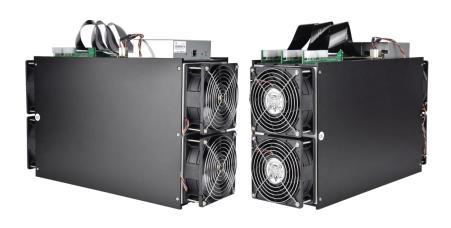

- · 2100M hashrate/2000W power supply
- · One of the world's ETH&ETC miners with highest hashrate
- · Low power supply (power supply is only 1/6 of that of GPU miners)

### YM-100 Series-Black

| Product             | Value    |
|---------------------|----------|
| Hashrate (MH/s)     | 2100+-5% |
| Power supply (watt) | 2000+-5% |

| Hardware Configuration | Value    |
|------------------------|----------|
| Size w/o package (cm)  | 46*16*30 |
| Net weight (kg)        | 13.2kg   |
| Size with package (cm) | 53*25*38 |
| Gross weight (kg)      | 14.5     |
| Memory                 | DAG:6G   |