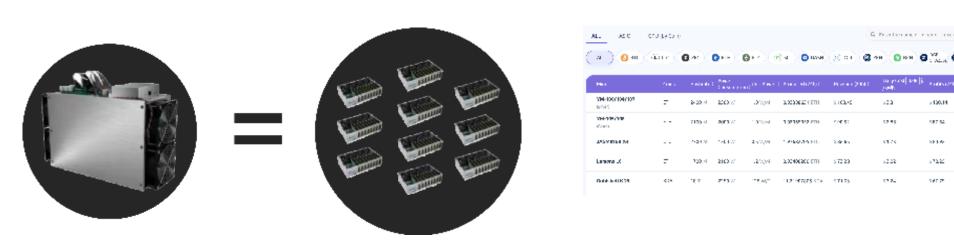

#### YM100 Series: Pro Miner with the No.1 Profits Hashrate/2400M

Power supply/2300W

The hashrate of one YM-100 is equivalent to ten units of 58 algorithms of YM-100 ranked No.1 among all m