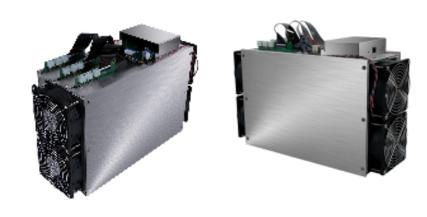

#### YM100 Series: Pro Miner

Hashrate/2400M Power supply/2300W

Adopts an original chip design architecture and utilizes the industry-leading 3D stacking technology to connect the hashrate chip and the memory chip seamlessly. The core indicator "power supply and hashrate ratio" reaches 0.9W/M, and the "cost hashrate ratio" is industry-leading.

#### YM100 Series: Pro Miner with the No.1 Profits Hashrate/2400M

Power supply/2300W

The hashrate of one YM-100 is equivalent to ten units of 58 algorithms of YM-100 ranked No.1 among all m

## **Attachments**

- · 2400M hashrate/2300W power supply
- · One of the world's ETH&ETC miners with highest hashrate
- · Low power supply (power supply is only 1/6 of that of GPU miners)

### YM-100 Series-Silver

| Product             | Value    |
|---------------------|----------|
| Hashrate (MH/s)     | 2400+-5% |
| Power supply (watt) | 2300+-5% |

| Hardware Configuration | Value    |
|------------------------|----------|
| Size w/o package (cm)  | 46*16*30 |
| Net weight (kg)        | 13.2kg   |
| Size with package (cm) | 53*25*38 |
| Gross weight (kg)      | 14.5     |
| Memory                 | DAG:6G   |